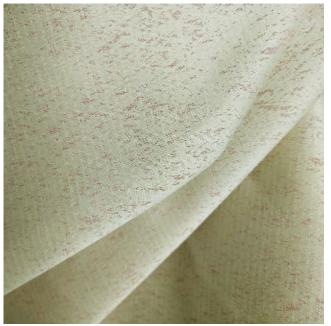

## **Pink Speckled Cream Fabric**

## **Description:**

Oatmeal cream fabric with a woven speckled design throughout. The thread used for this fabric has a soft lustre which shows in the smooth finish. The design is woven using oat cream and dusky pink yarn to create a gentle speckled effect. The main colour is the oat cream with the dusky pink woven through in a fine non uniform design. The sizeof the pink speckles vary from one tiny stitch to clusters of about 20 stitches. The stitches are so small you cannot see the detail until very close up. So the look of the fabric when viewed in a room is a softly speckled rich cream with dusky pink accents. This fabric would look lovely as heavy drapes, cushions and seat pads in a neutral themed interior.