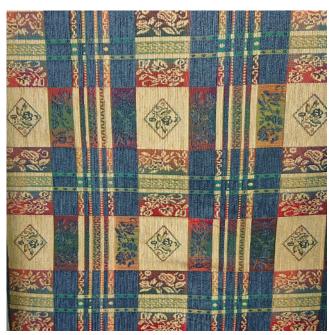

## **Tartan Tapestry Style Fabric**

Product code: KBT9818-U25 **Selected Colour: Dark Multi** 

Width: 150

Price: £11.99/mtr

## **Description:**

Very high quality upholstery fabric created on a Jacquard loom. The main colour is a soft mid blue created using two different shades. The second bulk of the colour is a pale yellow gold, also created using two shades of thread. The smart pattern is very similar in structure to a tartan, though there is floral and scrolled motifs in the weave. The overlapping think and thin lines create the tartan look, using more shades of green, red, and teal with some small parts in a an ombre effect.