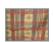

## **Tartan Tapestry Style Fabric**

Product code: KBT9818-U25 **Selected Colour: Dark Multi** 

Width: 150

Price: £11.99/mtr

## **Description:**

Very high quality upholstery fabric created on a Jacquard loom. The main colour is a soft mid blue created using two different shades. The second bulk of the colour is a pale yellow gold, also created using two shades of thread. The smart pattern is very similar in structure to a tartan, though there is floral and scrolled motifs in the weave. The overlapping think and thin lines create the tartan look, using more shades of green, red, and teal with some small parts in a an ombre effect.