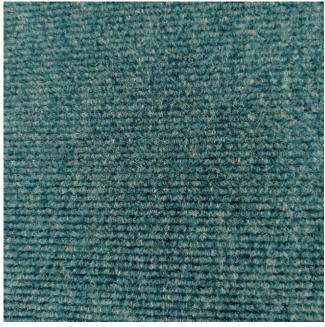

## **Description:**

Ridged Coach trim is one of three new vehicle Trim products we have added to our vehicle fabric range. Ridged Coach Trim is made from the same durable material as the plain Trim Velour Car Trim, but with a slightly different appearance. The fibres are looped in neat lines to make a corrugated effect, rather than a flat surface. Car Trim is not only used for flooring in coaches, busses, cars, lorries and vans, but is popular in schools, industrial workplaces and offices too. It offers an affordable and robust alternative to carpet and is especially useful where there is constant footfall.

The Ridged Coach Trim measures 4 mm in thickness, with the top of the material showing a raised corrugated surface and underneath a flatter finish that still follows the imprint of the ridges. You could use either side of the material, or use similar shades of the plain or soft variety. And to make it even more useful, we have a self adhesive version too, only in Graphite.