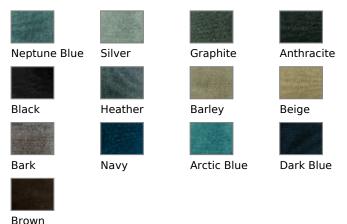

## Available Colours:

Product code: Selected Colour: Width: Price:

KBT9770-F152-U24 **Neptune Blue** 200 cm £15.99/mtr