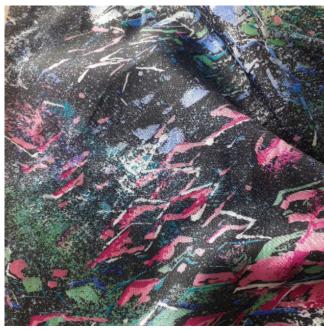

## **Abstract Splatter Lining**

Product code: KBT9753-U16
Selected Colour: Black multi
Width: 150cm
Price: £3.99/mtr

## **Description:**

Funky new lining fabric, now in stock!

100% smooth polyester lining fabric ideal for making a statement contrast with a plain coloured jacket or coat. The design on the fabric mixes clusters of messy style diamond shapes overlapping each other like an oversized snakeskin effect, along with a spray paint / splatter effect. The overall look is chaotic but fun. There are two versions of the fabric, one with a soft black background, one with a wine coloured background.

The black background uses shades of light and dark pink, jade and soft green, cornflower blue and white for the design. The wine background uses dark and light green, cornflower to light blue, touches of black and minimal white. Both fabrics have a strong retro look of late 80s early 90s and could be used for fancy dress, retro style clothing, displays or merchandising.