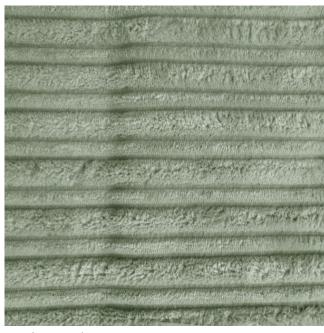

## **Conway Jumbo Corduroy**

Product code: KBT9737-F136-B-U58

Selected Colour:SilverWidth:140cmPrice:£16.99/mtr

## **Description:**

Conway Jumbo Corduroy Fabric

Create cosy rooms to relax in with our new Conway Jumbo cord fabric. This top quality upholstery fabric is luxuriously soft to the touch, making it ideal for comfy armchairs and sofas. The fabric is designed in neat rows measuring 1 cm and half a cm.

The larger of the rows has a fuller pile and the smaller is closer napped, both combine to give a pleasing tactile experience. Fire retardant to British Safety Standards, you can safely use Jumbo Cord in your home or for your business. Having the fire retardant status means this fabric can be used to upholster furnishings in all public spaces such as hotels, restaurants, pubs and coffee shops.