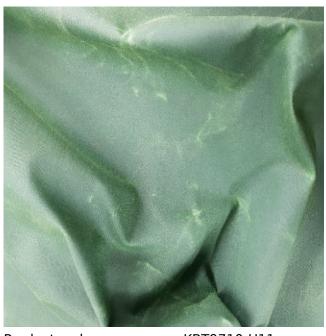

## **Waxed Fabric**

Product code: KBT9710-U11

**Selected Colour:** Apple Width: 150

Price: £10.99/mtr

## **Description:**

Waxed Cotton Fabric as the title suggests,

Cotton Drill Fabric 350grm weight impregnated with wax, there are many different types of wax treatments,

Widely used in the fashion trade for making: