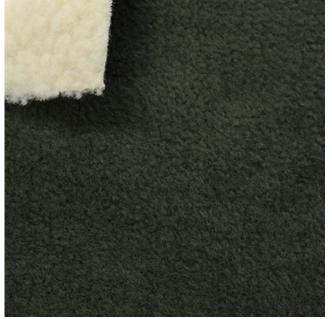

## **Sherpa Fleece Bonded**

## Product code: Selected Colour: Width: Price:

KBT9582-F148-U1 Olive 150cm £10.99/mtr

## **Description:**

Double the fabric for double the softness! Our new Bonded Sherpa fleece uses classic non pile plain fleece one size and thick fluffy Sherpa fleece on the other and bonds them both together to create one fantastic fleece fabric. Both fleeces are produced from 100% polyester and can be washed at the same low temperature of 30 degrees. The double sided quality lends itself to home interiors, cosy blankets and throws. Ideal for keeping the winter chill at bay, this fleece makes excellent outdoor clothing and accessories for you and your pets.