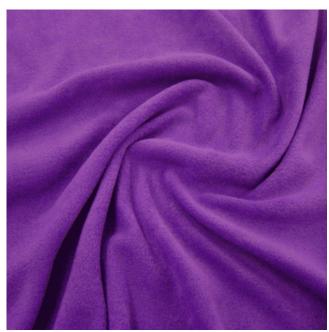

## Fleece Fabric

Product code: KBTF001-F9-B121

**Selected Colour: Purple** Width: 148cm Price: £6.99/mtr

**Bulk Purchase:** 

Roll Length: 50 mtrs Roll Price: 5.49/mtr

## **Description:**

Plain fleece fabric 300g/m2 100% Polyester anti-pilled fleece, a soft luxurious lightweight brushed fabric warm and comfortable used to make a wide range of items including, apparel, clothing, athletic wear, throws, blankets, hoodies, hats, scarves, sweat shirts, jackets, outdoor clothing, baby blankets, sofa throws, pet clothing, pet bedding and toys.