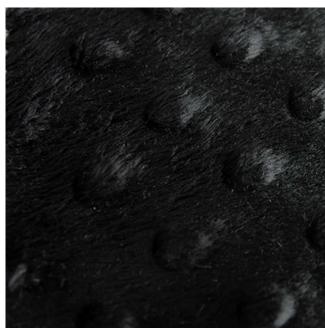

## **Dimple Fleece Fabric**

Product code: KBT9525-B423

**Selected Colour:** Black Width: 150cm Price: £9.99/mtr

## **Description:**

New in, 3D Dimple Fleece! Not a fleece to be precise, this fabric could be described as a cross between our luxury chantel long pile towelling and super smooth velour. In actual fact the glossy fibres used to make the pile of the fabric are the same as the soft chantel towelling. Fewer fibres are used in this fabric resulting in a finer, thin finish. These fibres are around 3-4 mm in length but instead of sticking straight up like the chantel fabric, these are flattened down to produce a sleek, very smooth and strokable fabric. Circles are then embossed underneath which creates a 3D effect of circles popping up out of the fabric! Obviously this fabric is terrifically tactile; the feel of the smooth fabric over the little dimples adds a fun element to a lovely soft fabric. Available in 11 colour choices, this fabric could be used for anything from kids clothing to bedroom decor.