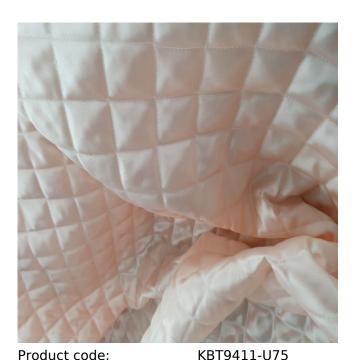

## **Quilted Polyester Satin - 3cm Box**

Selected Colour:PeachWidth:150cmPrice:£5.99/mtr

## **Description:**

Quilted Satin fabric, 70grm wadding quilted onto polyester fabric. The fabric is completely quilted with approx. 3cm box design.

This is a great choice of fabric for:

Lining Quilted Jackets, Pet Bedding, Outdoor Clothing, Equestrian Clothing and many more applications