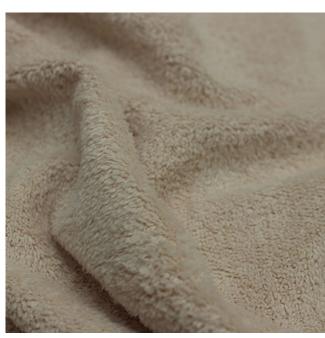

## **Single Sided Toweling - To Clear (D)**

Product code: KBT9382-B360

**Selected Colour:** Cream Width: 150cm £9.99/mtr Price:

## **Description:**

Towelling fur fabric, 90% Cotton 10% Polyester, cotton loop construction, absorbent, easy to maintain, can be machine washed and dry in a domestic tumble dryer. Ideal for domestic or industrial use, varied applications, perfect for making custom size towels, bathrobes, nappies, teddy bears, cuddly toys, toy craft,