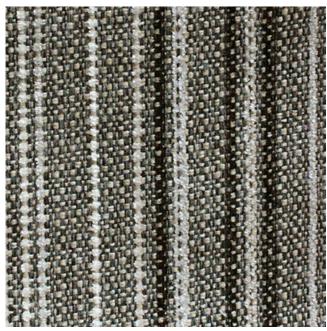

## **Lomond Stripe Tweed**

Product code: KBT9313-F136-B470-3

**Selected Colour: Ash** Width: 140cm Price: £15.99/mtr

## **Description:**

Lomond Collection Stripe. durable, woven furnishing fabric.

100% Polyester.

A durable woven fabric. Ideal for curtains and drapes, cushion covers, chair covers and general upholstery.