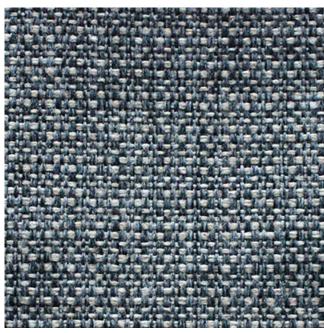

## **Lomond Plain Tweed**

Product code: KBT9306-B470-1

Width: 140cm Price: £14.99/mtr

## **Description:**

Lomond Plain. Durable woven furnishing fabric.

100% Polyester.

A durable woven fabric. Ideal for curtains and drapes, cushion covers, chair covers and general upholstery.

These fabrics *mix n match* beautifully with the other fabrics in our Lomond collection. Mix plains with stripes & checks.