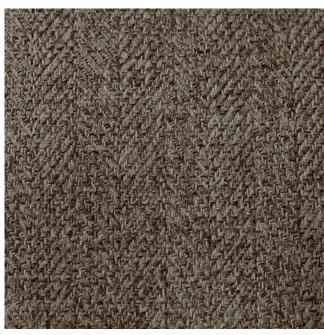

## **Tweed Collection FR**

Product code: KBT9288-F136-B251

**Selected Colour:** Camel Width: 140cm Price: £14.99/mtr

## **Description:**

Flame retardant furnishing Tweed.

100% Polyester.

Suitable for general upholstery use, apparel, suiting etc

These fabrics meet the requirements of Bs5852 Part1 ignition source 0 (Cigarette) ignition source 1 (Match) as laid out in Fire Safety regs 1988.