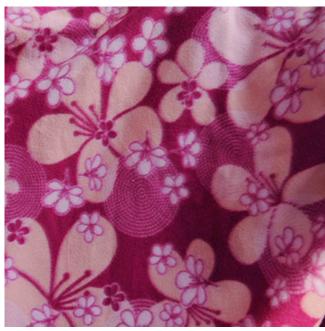

## **Pink Orchid Fleece**

Product code: KBT9249-U51
Selected Colour: Pink Orchid
Width: 150cm
F6.99/mtr

## **Description:**

This flower fleece boast a very high level of softness, the polyester fabric is created using very fine fibres, brushed to the softest pile on both sides of the fabric which is still smooth enough to hold a clear pattern of Hawaiian style blooms. The three shades used on the pretty print work beautifully together. The soft peach colour of the larger blooms is contrasted by a dark cherry pink background and highlighted with pale candy floss pink blossoms outlined in the cherry pink shade. The print size of the flowers starts a petite 2.5 cm across and goes up to a much larger 22 cm size for the big orchids.