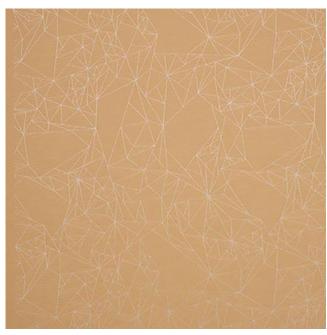

## **Constellation Awning Fabric**

Product code: KBT8864-421

Selected Colour: Curry(J177)

Width: 120cm

Price: £34.99/mtr

## **Description:**

Awning Fabric Constellation pattern - outstanding water resistance fabric, Ideal for fixed and permanent installations located outdoors (awnings, pergolas, etc.), guarantees long-term colour fastness and excellent protection against UV rays and rain water.