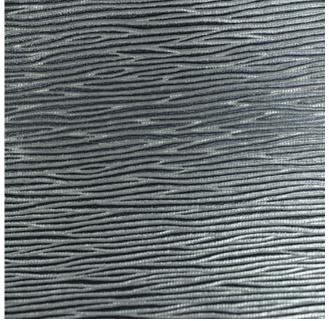

## **Techno Look Metal Ripple**

Product code: Selected Colour: Width: Price:

KBT8785-2681-B445 Metal Ripple 140 £26.99/mtr

## **Description:**

A deep embossed ripple pattern with a soft pewter sheen the the vinyl fabric. The pattern uses wavy lines to create raised ridges in the vinyl. The raised areas are softly covered in a pewter shade and the lower part underneath the ridges is a dark graphite tone, which gives the impression of extra depth.