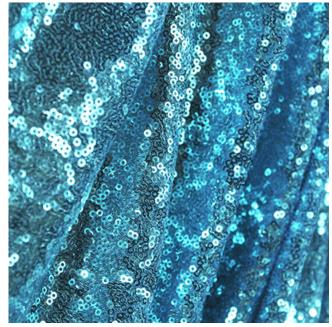

## **All Over Sequin**

## **Description:**

The sequins on the fabric is mid to heavyweight, though the sequins are stitched onto a matching sheer fine mesh that holds a reasonable amount of stretch horizontally.

The colour of the mesh fabric and the sequins are closely matched on each fabric to create one main colour which develops various similar shades depending on the angle and hang of the fabric, light reflecting onto and from the sequins will also create lovely shade variances within the fabric.

Stretch quality along the horizontal points, of this fabric would work well for dressmaking, adding a bit of give where needed and the weight makes the fabric hang nicely so you can create draping and gathering in your design. Set at a very reasonable, buying several metres for draping and set design would be a cost effective way to add spectacular sparkle to your projects.