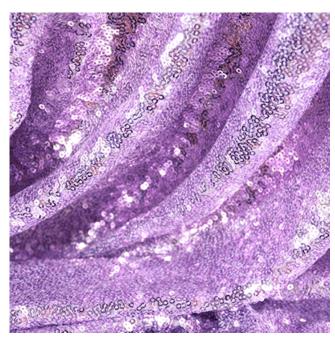

## **All Over Sequin**

Product code: KBT8757-B416

Selected Colour:LilacWidth:137cmPrice:£8.99/mtr

## **Description:**

The sequins on the fabric is mid to heavyweight, though the sequins are stitched onto a matching sheer fine mesh that holds a reasonable amount of stretch horizontally.

The colour of the mesh fabric and the sequins are closely matched on each fabric to create one main colour which develops various similar shades depending on the angle and hang of the fabric, light reflecting onto and from the sequins will also create lovely shade variances within the fabric.

Stretch quality along the horizontal points, of this fabric would work well for dressmaking, adding a bit of give where needed and the weight makes the fabric hang nicely so you can create draping and gathering in your design. Set at a very reasonable, buying several metres for draping and set design would be a cost effective way to add spectacular sparkle to your projects.