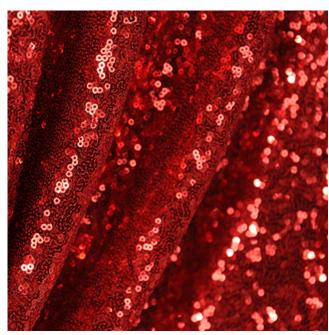

## **All Over Sequin**

Product code: KBT8757-B416

Selected Colour:RedWidth:137cmPrice:£8.99/mtr

## **Description:**

The sequins on the fabric is mid to heavyweight, though the sequins are stitched onto a matching sheer fine mesh that holds a reasonable amount of stretch horizontally.

The colour of the mesh fabric and the sequins are closely matched on each fabric to create one main colour which develops various similar shades depending on the angle and hang of the fabric, light reflecting onto and from the sequins will also create lovely shade variances within the fabric.

Stretch quality along the horizontal points, of this fabric would work well for dressmaking, adding a bit of give where needed and the weight makes the fabric hang nicely so you can create draping and gathering in your design. Set at a very reasonable, buying several metres for draping and set design would be a cost effective way to add spectacular sparkle to your projects.