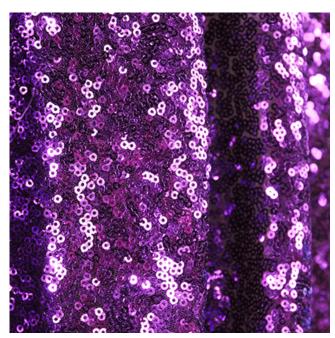

## **All Over Sequin**

Product code: KBT8757-B416

**Selected Colour: Purple** 137cm Width: Price:

Gold

**Description:** 

£8.99/mtr

The sequins on the fabric is mid to heavyweight, though the sequins are stitched onto a matching sheer fine mesh that holds a reasonable amount of stretch horizontally.

The colour of the mesh fabric and the sequins are closely matched on each fabric to create one main colour which develops various similar shades depending on the angle and hang of the fabric, light reflecting onto and from the sequins will also create lovely shade variances within the fabric.

Stretch quality along the horizontal points, of this fabric would work well for dressmaking, adding a bit of give where needed and the weight makes the fabric hang nicely so you can create draping and gathering in your design. Set at a very reasonable, buying several metres for draping and set design would be a cost effective way to add spectacular sparkle to your projects.