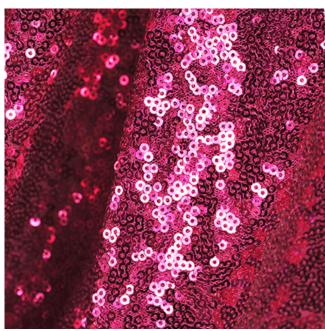

## **All Over Sequin**

Product code: KBT8757-B416 **Selected Colour: Dark Pink** 137cm Width: Price: £8.99/mtr

## **Description:**

The sequins on the fabric is mid to heavyweight, though the sequins are stitched onto a matching sheer fine mesh that holds a reasonable amount of stretch horizontally.

The colour of the mesh fabric and the sequins are closely matched on each fabric to create one main colour which develops various similar shades depending on the angle and hang of the fabric, light reflecting onto and from the sequins will also create lovely shade variances within the fabric.

Stretch quality along the horizontal points, of this fabric would work well for dressmaking, adding a bit of give where needed and the weight makes the fabric hang nicely so you can create draping and gathering in your design. Set at a very reasonable, buying several metres for draping and set design would be a cost effective way to add spectacular sparkle to your projects.