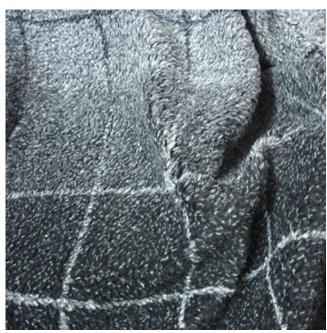

## **Muflon Check Sherpa Fleece**

Product code: KBT8131-B211
Selected Colour: Grey Check
Width: 150cm
Price: £7.99/mtr

## **Description:**

Soft, luxurious muflon Sherpa fleece in check design.

Fabric width is 150cm.

Border printed check design

100% Polyester

Washable at 40 degrees

Sherpa fleece is a type of synthetic fleece fabric that is often used in outdoor clothing and gear because of its insulating properties and warmth. Some common uses for Sherpa fleece include: