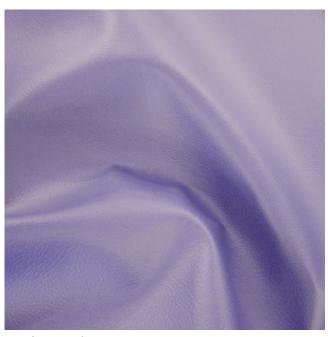

## **Leatherette Rainbow Range**

Product code: KBT3229-F61-B142

Selected Colour:Sky BlueWidth:140cmPrice:£11.99/mtr

## **Description:**

Leatherette fabric, rainbow range expanded vinyl leatherette fire retardant to BS5852 Ignition source 0 and 1 using normal polyurethane upholstery foam, vinyl is laminated onto a knitted cotton backing fabric.

An excellent range faux leather PVC vinyl fabric 1.2mm thickness, textured surface, good retro range of colours available, durable and versatile, recover upholstery, furniture, dining room chairs, headboards, table top inserts, chesterfield sofas, recover poker table.