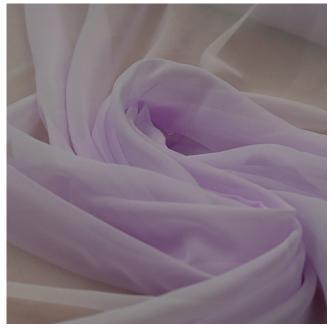

# **Polyester Voile Fabric**

## **Description:**

• Voile Fabric is a soft and lightweight sheer fabric with light weight drape, perfect for backdrops, interior design, its lightness in weight makes it popular for soft furnishings.

semi-transparent quality makes it great for voile sheer curtains.

Great for dresses, blouse, summer garments, beach sarongs.