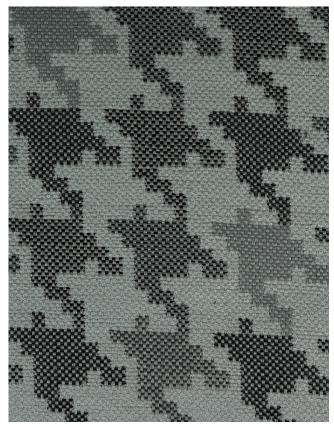

Parchment

Plain

Aztec Grey

Wave Parchment

Product code: Selected Colour: Width: Price:

KBT12714-F136-U181 **Aztec Cosmic** 140cm £24.99/mtr