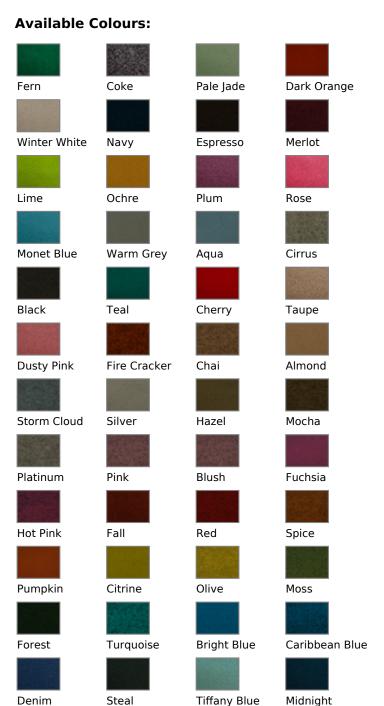

## 100% Pure New English Wool Melton Fabric

Product code:
Selected Colour:
Width:

Width: Price: KBT12594-U155 **Almond** 140cm £29.99/mtr