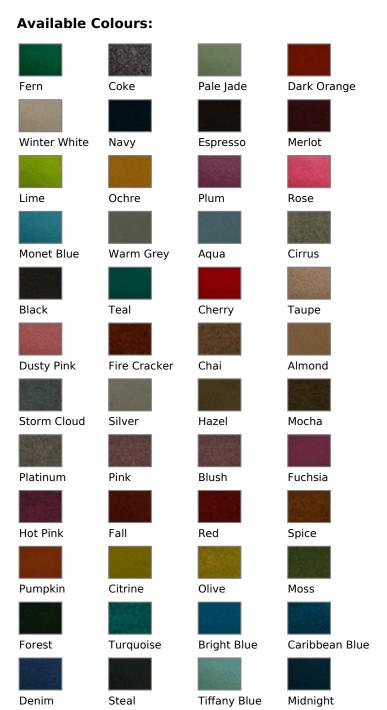

## 100% Pure New English Wool Melton Fabric

Product code:
Selected Colour:
Width:

Width: Price: KBT12594-U155 **Cherry** 140cm £29.99/mtr

## **Description:**

100% Pure New Wool Melton fabric available in a range of vibrant fashion and up to date colours Soft handle, durable, versatile, hard wearing and flexible fabric perfect for a multitude of uses