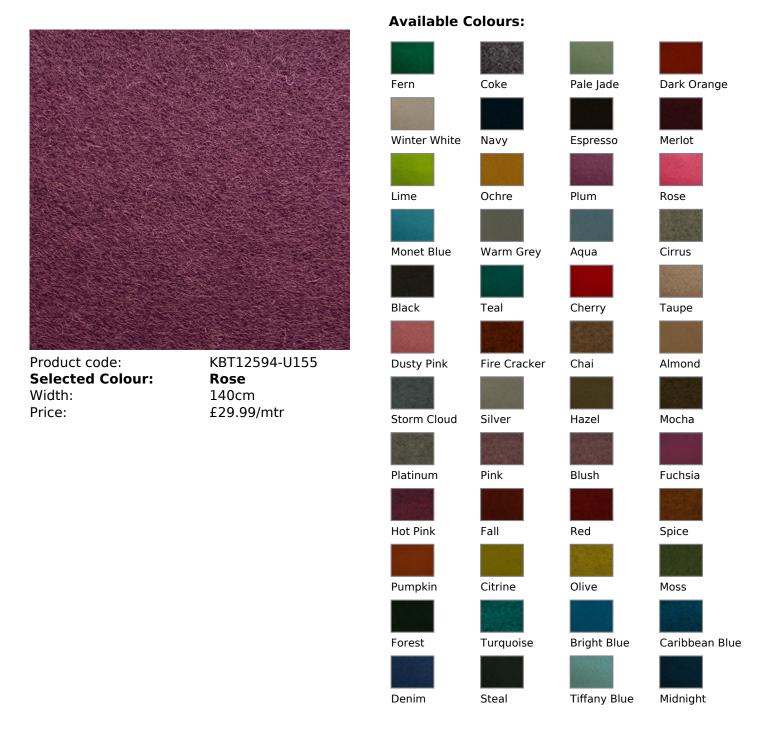

## **Description:**

100% Pure New Wool Melton fabric available in a range of vibrant fashion and up to date colours Soft handle, durable, versatile, hard wearing and flexible fabric perfect for a multitude of uses

Composition: 100% Pure New Wool Weight: 700g/Lm - 500g/m2 Width: 140cm Pattern Repeat: None Abrasion: 40,000 Martindale Rub Test Fire Retardant: (FR) -BS7176 - 2007 Medium Hazard BS5852 - 2006 Ignition Source 5, BS EN ISO 1021-1 2006 Cigarette, BS EN ISO 1021-2:2006 Match