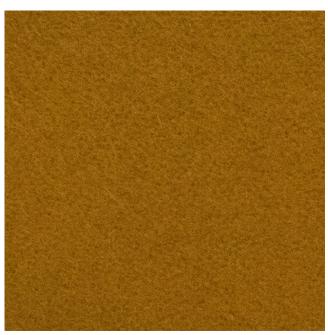

## 100% Pure New English Wool Melton Fabric

Product code:
Selected Colour:

Width: Price: KBT12594-U155 **Ochre** 140cm £29.99/mtr

## **Description:**

100% Pure New Wool Melton fabric available in a range of vibrant fashion and up to date colours Soft handle, durable, versatile, hard wearing and flexible fabric perfect for a multitude of uses