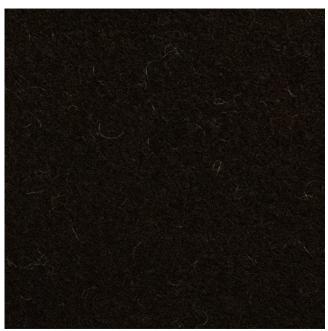

## 100% Pure New English Wool Melton Fabric

Product code:
Selected Colour:
Width:

Width: Price:

KBT12594-U155 **Espresso** 140cm £29.99/mtr

Tiffany Blue

Midnight

## **Description:**

100% Pure New Wool Melton fabric available in a range of vibrant fashion and up to date colours Soft handle, durable, versatile, hard wearing and flexible fabric perfect for a multitude of uses