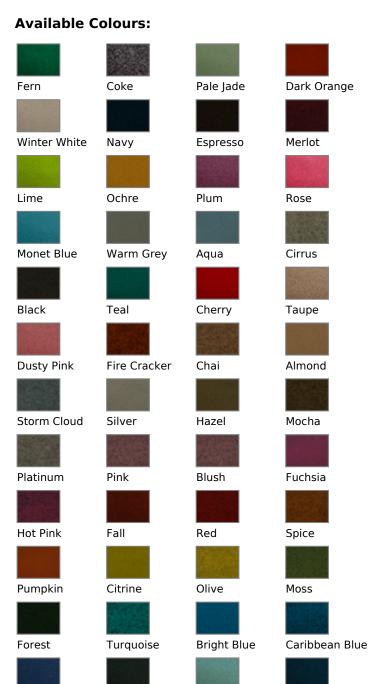

## 100% Pure New English Wool Melton Fabric

Product code:
Selected Colour:
Width:

Width: Price:

KBT12594-U155 **Espresso** 140cm £29.99/mtr

Tiffany Blue

Midnight