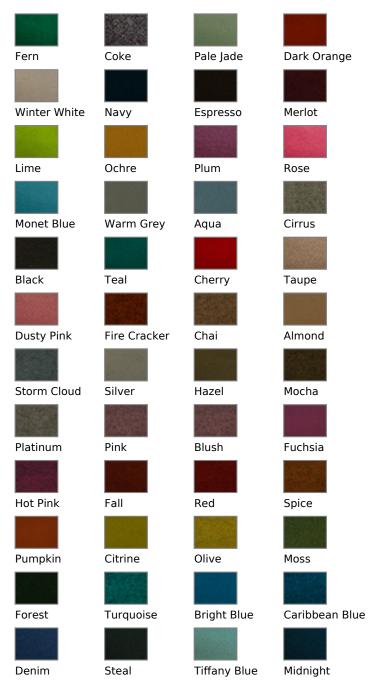

KBT Ltd Carlton Business Centre 132 Saltley Road, Saltley Birmingham B7 4TH FabricUK.com

Tel: 0121 359 2349 Fax: 0121 359 7784

## 100% Pure New English Wool Melton Fabric



Product code:
Selected Colour:

Width: Price: KBT12594-U155 Winter White 140cm

£29.99/mtr

## **Available Colours:**



## **Description:**

100% Pure New Wool Melton fabric available in a range of vibrant fashion and up to date colours Soft handle, durable, versatile, hard wearing and flexible fabric perfect for a multitude of uses

traditional regalia, uniforms, military clothing, upholstery, furniture, drapes, curtain, blinds, blankets. Etc. Professionally dry clean regularly to maintain extended fabric life

Composition: 100% Pure New Wool

Weight: 700g/Lm - 500g/m2

Width: 140cm

Pattern Repeat: None

Abrasion: 40,000 Martindale Rub Test

Fire Retardant: (FR) -BS7176 - 2007 Medium Hazard BS5852 - 2006 Ignition Source 5, BS EN ISO 1021-1

2006 Cigarette, BS EN ISO 1021-2:2006 Match

## Cleaning and after care instructions

Professionally dry clean recommended

Wool is a natural fibre there may be slig