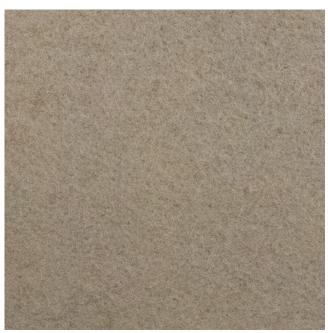

## 100% Pure New English Wool Melton Fabric

Product code:
Selected Colour:

Width: Price: KBT12594-U155 Winter White 140cm

£29.99/mtr

## **Description:**

100% Pure New Wool Melton fabric available in a range of vibrant fashion and up to date colours Soft handle, durable, versatile, hard wearing and flexible fabric perfect for a multitude of uses