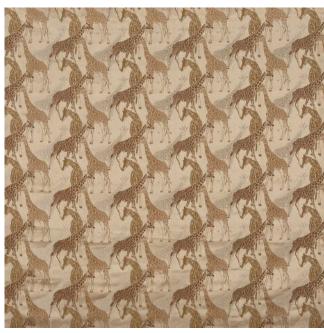

## **Giraffe - Tribe Collection**

Product code: KBT11231
Selected Colour: Sahara
Width: 145cm
Price: £32.00/mtr

## **Description:**

Giraffe - Tribe Collection

Create a lasting impression with our statement collection for this season. A conversation starter, this Serengeti-inspired portfolio includes intriguing jacquards, embroidered sheers and artful designs featuring everything from Damara zebras to towering giraffes. Meeting the current mood for animal prints and patterns, the range encompasses sandy, dusty hues and captures the essence of adventure to be found across sun-drenched African vistas.

Dry clean preferred. Iron on a low heat, no do not bleach or tumble dry.. Suitable for Curtains, Upholstery and home furnishings.

Width: 145cm

Useable width: 142cm Vertical repeat: 19.5cm Horizontal repeat: 23.5cm

Composition: 80% Polyester 20% Cotton

## **Available Colours:**

Sahara