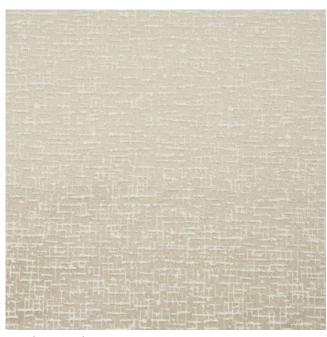

## **Romeo - Phoenix Collection**

Product code: KBT11021
Selected Colour: Alabaster
Width: 144cm
Price: £21.00/mtr

## **Description:**

Romeo - Phoenix Collection

The Phoenix collection presents a luminous cast of marbled textures and metallics, including glistening embroidery and burnished foil print fabrics. Completing the picture, Titus chenille hides a shimmering underlay for statement upholstery.