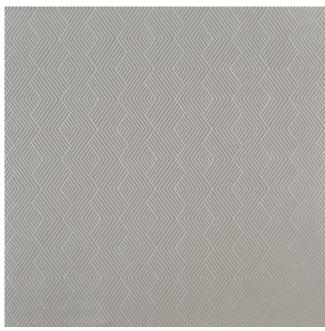

## **Kyra - Luna Collection**

Product code: KBT10818-F8

Selected Colour: Feather

Width: 143cm

Price: £23.99/mtr

## **Description:**

Kyra - Luna Collection

Here's a selection of jacquards for upholstery, curtains, blinds and decorative accessories which brings a sense of tranquillity and calm into the home. Luna comprises five lustrous geometrics, all presented in a set of sugared-almond shades.