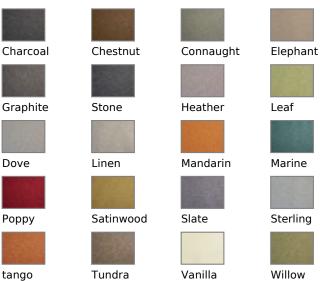

## Plain Pattern-Rich Helsinki Collection

Available Colours:

Product code: KBT10714-F8

Selected Colour: Vanilla
Width: 137cm
Price: £24.00/mtr