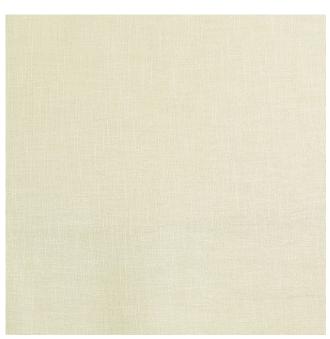

## Plain Pattern-Rich Helsinki Collection

Available Colours:

Product code: KBT10714-F8

Selected Colour: Vanilla
Width: 137cm
Price: £24.00/mtr

## **Description:**

Helsinki Collection

Plain but far from ordinary, Helsinki is a versatile weave with a beautiful drape for curtains, accessories and upholstery. The colour spectrum ranges from neutrals and pastels to bold statement hues, ensuring Helsinki sits as well within a simple tonal scheme as it does when supporting a pattern-rich ambience.