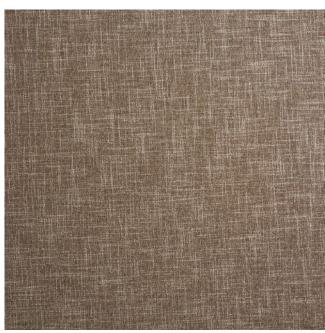

## Plain Pattern-Rich Helsinki Collection

Product code: KBT10714-F8

Selected Colour: Tundra

Width: 137cm

Price: £24.00/mtr

## **Description:**

Helsinki Collection

Plain but far from ordinary, Helsinki is a versatile weave with a beautiful drape for curtains, accessories and upholstery. The colour spectrum ranges from neutrals and pastels to bold statement hues, ensuring Helsinki sits as well within a simple tonal scheme as it does when supporting a pattern-rich ambience.