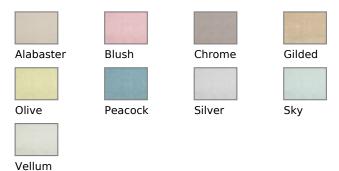

## **Available Colours:**

Product code: Selected Colour: Width: Price: KBT10662-F8 **Alabaster** 141cm £24.99/mtr