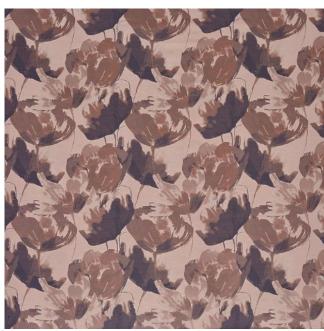

## **Wonder - Enigma Collection**

Product code: KBT10490-F8

Selected Colour: Amethyst

Width: 145.5cm

Price: £24.00/mtr

## **Description:**

Wonder - Enigma Collection

## Offering classic opulence with a modern twist, Enigma successfully combines understated luxury and ornate design with a subtly on-trend palette of moody new pastels. The result is a sumptuously glamorous collection of tone-on-tone jacquards, textured chenilles and misty florals that combine to be both versatile and elegant.