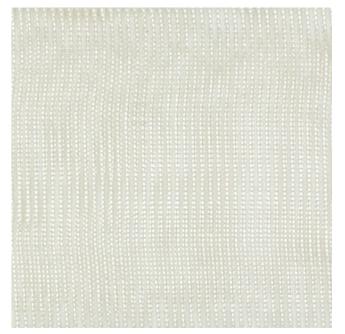

## **Description:**

Pegasus - Constellation Collection

Extending the acclaimed PT Extra portfolio, Constellation is an array of double-width sheers in translucent whites and pale neutrals. 26 designs range from gauzy plains and ethereal fine stripes to broad woven bands and shimmering ribboned mousseline. Iron on a low heat and wash at 30 degrees. Suitable for Curtains.

Width: 296cm Useable width: 296cm Horizontal pattern repeat: 0.7cm Composition: 100% Polyester