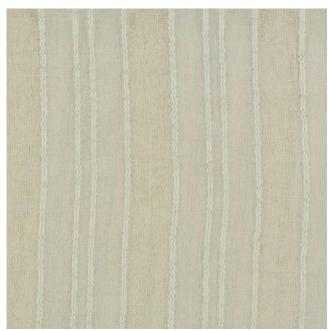

## **Bellatrix - Constellation Collection**

Product code: KBT10355-F8

Selected Colour: Biscotti

Width: 290

Price: £31.99/mtr

## **Description:**

Bellatrix - Constellation Collection

Extending the acclaimed PT Extra portfolio, Constellation is an array of double-width sheers in translucent whites and pale neutrals. 26 designs range from gauzy plains and ethereal fine stripes to broad woven bands and shimmering ribboned mousseline.