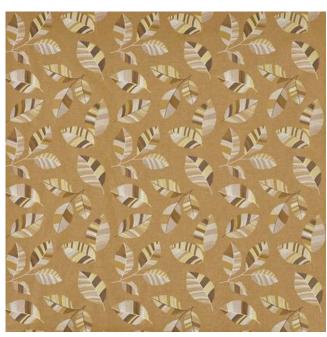

## **Imprint - Artisan Collection**

KBT10197-F8 Product code:

**Selected Colour:** Ochre Width: 140

Price: £48.00/mtr

## **Description:**

Imprint - Artisan Collection

Artisan draws on a glorious medley of painterly styles, with a gallery of artistic effects reproduced across a variety of different substrates. Watercolours, oil pastels and acrylics are interpreted in vibrant palettes, all chosen to convey the brilliance of a just-finished canvas. Suitable for Curtains, Upholstery and home furnishings.