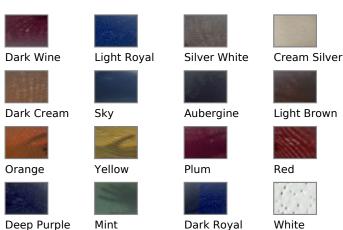

KBT Ltd Carlton Business Centre 132 Saltley Road, Saltley Birmingham B7 4TH



Tel: 0121 359 2349 Fax: 0121 359 7784

# **Sun Shade Mesh Fabric**



Product code: KBT9999-U38

Selected Colour: Dark Wine

Width: 150cm

Price: £16.99/mtr

#### **Available Colours:**



## **Description:**

Our Sun Shade mesh fabric is an attractive outdoor and indoor material; **lightweight, durable** and **100% recyclable**.

This fabric is smooth and offers stability, with a water repellent treatment making it waterproof therefore perfect for outdoor furniture, as well as very easy to clean and maintain.

#### Ideal uses:

- Outdoor furniture (chairs, loungers, sunbeds)
- Outdoor accessories
- Awnings
- Canopies
- Curtains
- Sun blinds (Indoor, Outdoor)
- Terrace blinds
- Shading structures
- Indoor dining furniture
- Yachting (equipment protection, crew protection, marine upholstery)
- Building construction

The technical properties to this material give it a unique structure meaning unique features. Its woven structure has a **reversible** warp and weft allowing yo