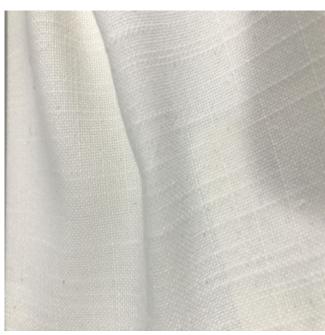

## **Digital Print Base Two Way Sub**

**Available Colours:** 

Product code: KBT9947-U52

Selected Colour:WhiteWidth:154cmPrice:£6.75/mtr

## **Description:**

Print direct on to fabric with a suitable inkjet printer. Growing trends of digital textile printing on to fabrics has increased in demands, for promotional wear, corporate branding, visual communication, flags banners, and retails graphics. Inherently flame retardant conforms to British Standards for flame retardency.100% polyester print base fabric in plain white. Two way is a great upholstery textured fabric and can be used for Curtains, Roman blinds and Furnishings. Commonly used for digital printing.

• 100% polyester print base

• width: 154cm useable