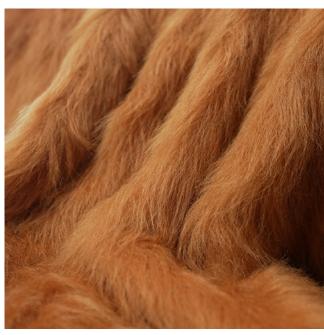

## Wolf Long Hair Fur (D)

Product code: KBT9402-B477 **Selected Colour:** Chestnut Width: 150cm Price: £16.99/mtr

## **Description:**

Perfect for all the wolf enthusiasts out there, whether you're a fan of wolves or perhaps the mystical allure of werewolves, this imitation fur is perfect for you. Its extra-long pile accurately recreates the look and feel of real long hair animal fur. Just like natural fur, it grows at varying lengths, with a dense base providing warmth and longer hairs forming the smooth outer coat.

This faux fur is ideal for Halloween projects, especially if you're inspired by characters like those from Twilight, Teen Wolf, or Professor Lupin, or if you're creating your own unique wolf-inspired costume. The grey wolf fur is exceptionally high-quality, making it perfect for costumes requiring a realistic appearance. It's a favourite among theatre, film, and TV costume designers, as well as cosplay enthusiasts, due to its ease of use. You can easily cut and shape it, and it adheres well to costumes when using fabric glue.